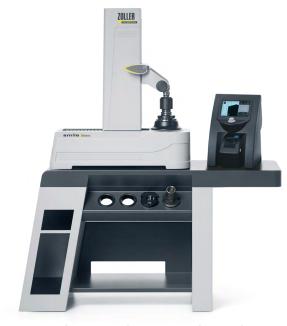

# »smileBasic«

The ZOLLER tool presetter and measuring machine »smileBasic« with measurement Software »pilot« convinces with extremely simple menu operation and precise measuring results. Using the knob / push button, you control the menus on the 7" monitor, select functions, and confirm them with the push of a button.

## Basic Equipment:

- Easy to use and quick to learn with minimal training
- SK 50 high-precision spindle with integrated calibration spheres including spindle indexing and braking
- Fast measurement, setting and testing of tool cutting edges (length, diameter)
- Software function to determine and measure the maximum contour of the tool
- Various measuring programs for simple measurement like radial and axial runout of the tool cutting edge in the μm range
- Quick and easy printing of the measuring results on labels (option)
- One-hand control handle for quick, concurrent positioning of the Z- and X-axes
- Data output via RS232 interface

#### Technical Data:

- Max. tool length Z: 350 mm
- Max. tool diameter X: 320 mm