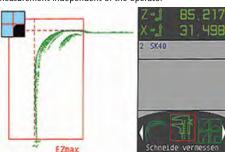

 ${\bf ZOLLER\ tool\ presetter\ and\ measuring\ machine\ } {\bf smileBasic} {\bf w}$ 

Dynamic crosshairs for automatic and fast measurement independent of the operator

Software function for determining and measuring the tool contour