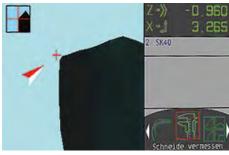

Compass needle for simple camera positioning to measure nominal values (option)

Cutting edge inspection – 12-fold magnification of the cutting edge in incident light for quality control (option)