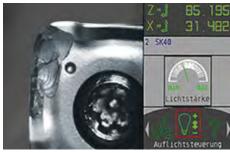

 ${\bf ZOLLER\ tool\ presetter\ and\ measuring\ machine\ } {\bf smileBasic} {\bf w}$ 

Dynamic crosshairs for automatic and fast measurement independent of the operator

Software function for determining and measuring the tool contour

Compass needle for simple camera positioning to measure nominal values (option)

Cutting edge inspection – 12-fold magnification of the cutting edge in incident light for quality control (option)