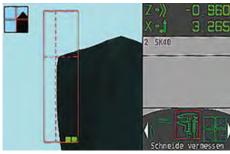

 ${\bf ZOLLER\ tool\ presetter\ and\ measuring\ machine\ } {\bf smileBasic} {\bf w}$ 

Dynamic crosshairs for automatic and fast measurement independent of the operator

Software function for determining and measuring the tool contour